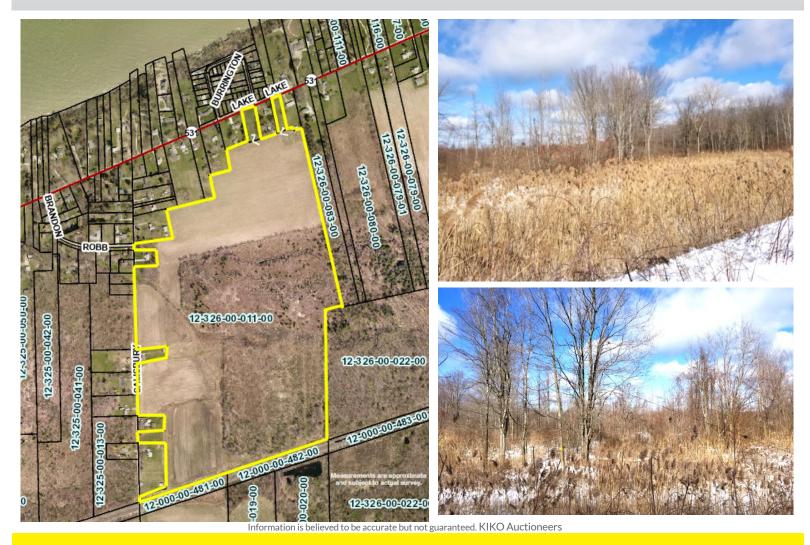

### 106 ACRES OF LAND - WOODS AND OPEN FIELDS Near Lake Erie – Conneaut, OH – Ashtabula County

#### SATURDAY - MARCH 14, 2020 - 11:00 AM

Attention Hunters and Developers 106 Acres Of Land

Woods And Open Fields Near Lake Erie – Conneaut, OH Ashtabula County

Property located across the road from Lake Erie featuring 106 acres with about half of the property in open tillable land and the back half wooded. Includes frontage on Salisbury Rd., plus frontage on Lake Rd. with 2 lots totaling 226' frontage. Current taxes on the entirety is \$556.00 per year. Located in Ashtabula County, parcel #123260001100, #123260001104, and #123260008401. Great opportunity! Walk the land over at your convenience. Visit www.kikoauctions.com for maps and further details. Plan to attend!