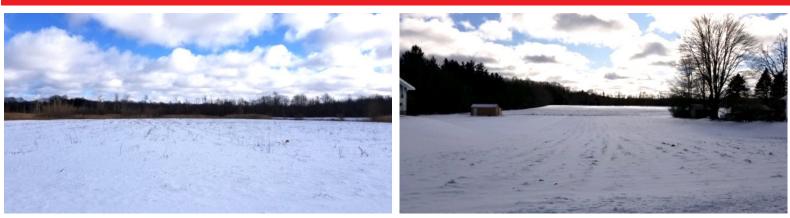

### 106 ACRES OF LAND - WOODS AND OPEN FIELDS Near Lake Erie – Conneaut, OH – Ashtabula County

#### SATURDAY - MARCH 14, 2020 - 11:00 AM

Attention Hunters and Developers 106 Acres Of Land

Woods And Open Fields Near Lake Erie – Conneaut, OH Ashtabula County

Property located across the road from Lake Erie featuring 106 acres with about half of the property in open tillable land and the back half wooded. Includes frontage on Salisbury Rd., plus frontage on Lake Rd. with 2 lots totaling 226' frontage. Current taxes on the entirety is \$556.00 per year. Located in Ashtabula County, parcel #123260001100, #123260001104, and #123260008401. Great opportunity! Walk the land over at your convenience. Visit www.kikoauctions.com for maps and further details. Plan to attend!